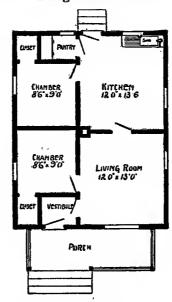

Design No. 2043

### Floor Plan

Size: Width, 30 feet; length, 38 feet 6 inches, exclusive of porches

Blue prints consist of basement plan; floor plan; front, rear, two side elevations; wall sections and all necessary interior details. Specifications consist of about fifteen pages of typewritten matter. matter.

Full and complete working plant and specifications of this house will be furmished for \$5.00. Cost of this house is from about \$95.00 to about \$1,100.00, according to the locality in which it is built built.